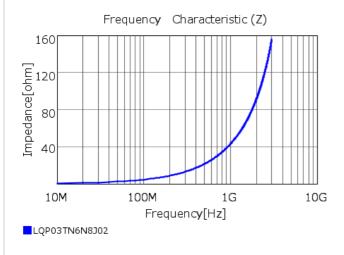

### Specifications

| Inductance                                                          | 6.8nH ±5%  |
|---------------------------------------------------------------------|------------|
| Inductance test frequency                                           | 500MHz     |
| Rated current (Itemp) (Based on Temperature rise)                   | 300mA      |
| Max. of DC resistance                                               | 0.60Ω      |
| Q (min.)                                                            | 14         |
| Q test frequency                                                    | 500MHz     |
| Self resonance frequency (min.)                                     | 3900MHz    |
| Operating temperature range (Self-temperature rise is not included) | -55~125°C  |
| Series                                                              | LQP03TN_02 |

## Chart of characteristic data (The charts below may show another part number which shares its characteristics.)