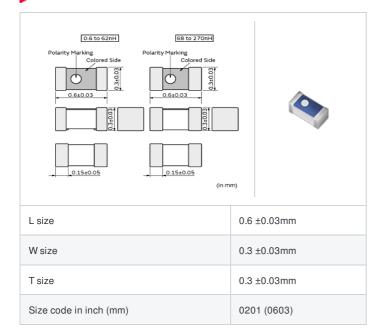

# LQP03TN6N8J02# "#" indicates a package specification code.

< List of part numbers with package codes >

LQP03TN6N8J02D , LQP03TN6N8J02J , LQP03TN6N8J02B

| References |
|------------|
|            |

| Packaging<br>code | Specifications      | Minimum quantity |
|-------------------|---------------------|------------------|
| D                 | φ180mm Paper taping | 15000            |
| J                 | ф330mm Paper taping | 50000            |
| В                 | Packing in bulk     | 500              |

### Specifications

| Inductance                                                          | 6.8nH ±5%  |
|---------------------------------------------------------------------|------------|
| Inductance test frequency                                           | 500MHz     |
| Rated current (Itemp) (Based on Temperature rise)                   | 300mA      |
| Max. of DC resistance                                               | 0.60Ω      |
| Q (min.)                                                            | 14         |
| Q test frequency                                                    | 500MHz     |
| Self resonance frequency (min.)                                     | 3900MHz    |
| Operating temperature range (Self-temperature rise is not included) | -55~125°C  |
| Series                                                              | LQP03TN_02 |