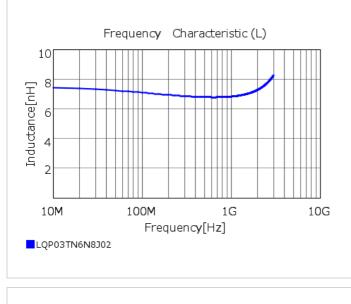

### Specifications

| Inductance                                                          | 6.8nH ±5%  |
|---------------------------------------------------------------------|------------|
| Inductance test frequency                                           | 500MHz     |
| Rated current (Itemp) (Based on Temperature rise)                   | 300mA      |
| Max. of DC resistance                                               | 0.60Ω      |
| Q (min.)                                                            | 14         |
| Q test frequency                                                    | 500MHz     |
| Self resonance frequency (min.)                                     | 3900MHz    |
| Operating temperature range (Self-temperature rise is not included) | -55~125°C  |
| Series                                                              | LQP03TN_02 |

## Chart of characteristic data (The charts below may show another part number which shares its characteristics.)