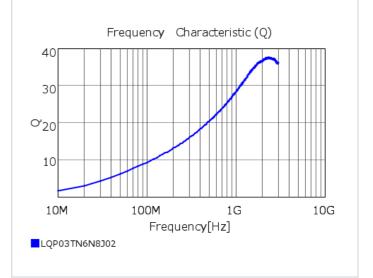

### Specifications

| Inductance                                                          | 6.8nH ±5%  |
|---------------------------------------------------------------------|------------|
| Inductance test frequency                                           | 500MHz     |
| Rated current (Itemp) (Based on Temperature rise)                   | 300mA      |
| Max. of DC resistance                                               | 0.60Ω      |
| Q (min.)                                                            | 14         |
| Q test frequency                                                    | 500MHz     |
| Self resonance frequency (min.)                                     | 3900MHz    |
| Operating temperature range (Self-temperature rise is not included) | -55~125°C  |
| Series                                                              | LQP03TN_02 |

## Chart of characteristic data (The charts below may show another part number which shares its characteristics.)